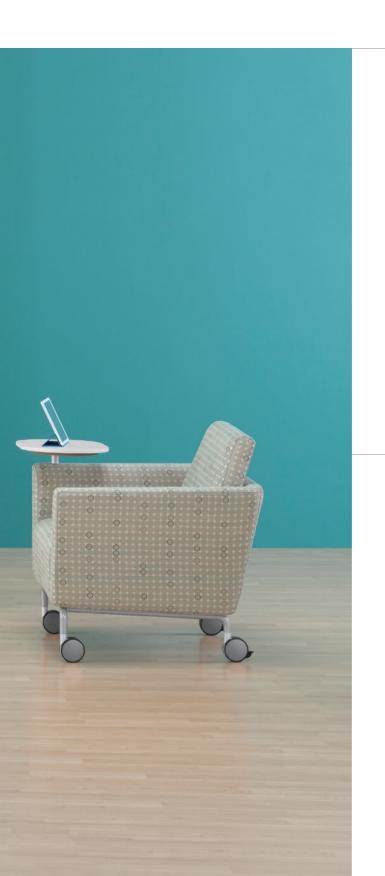

## Clipse

6270

Lounge chair, platform base with fixed legs, chrome finish.

628

Love seat, chrome base finish.

6290

Sofa, chrome base finish.

| Models       | Features                                                                                                                                                    | Dimensions                                                                      |
|--------------|-------------------------------------------------------------------------------------------------------------------------------------------------------------|---------------------------------------------------------------------------------|
| Lounge Chair | Lounge, Love Seat and Sofa Models  Platform Base with Fixed Legs Available in Metallic Silver, Graphite, Satin Black and Chrome as well as Premium Finishes | Lounge Chair<br>32" W x 29" D x 29.5" H<br>Love Seat<br>58" W x 29" D x 29.5" H |
|              | Swivel Base and Mobile Lounge Chairs Also Offered                                                                                                           | Sofa                                                                            |
|              | Swivel Base Features Self-Return and is Available in Metallic Silver, Graphite, Satin Black and Polished Stainless Steel Finishes                           | 81.5" W x 29" D x 29.5" H                                                       |
| Love Seat    | Premium Base Finishes Also Offered on Swivel Base and Mobile Lounge Models                                                                                  |                                                                                 |
|              | Mobile Lounge Chairs Feature Two Locking Casters in Rear and Two Non-Locking Casters in Front                                                               |                                                                                 |
|              | Casters Available in Silver Finish Only                                                                                                                     |                                                                                 |
| Sofa         | Lounge Chair Features 350 lb. Weight Capacity                                                                                                               |                                                                                 |
|              | Love Seat and Sofa Feature 700 lb. Weight Capacity                                                                                                          |                                                                                 |
|              | Optional Accessories Include Rotating Tablet,<br>Glides for Hard Surface Flooring and Three<br>Power/Data Unit Selections                                   |                                                                                 |