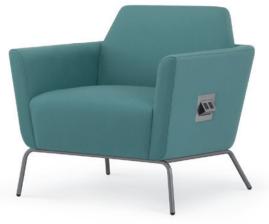

Lounge chair, polished stainless steel swivel base with self-return feature.

Lounge chair, platform base with fixed legs, graphite base finish, PP2 power unit.

## Clipse

6270

Lounge chair, platform base with fixed legs, chrome finish.

628

Love seat, chrome base finish.

6290

Sofa, chrome base finish.

| Models       | Features                                                                                                                                                    | Dimensions                                                                      |
|--------------|-------------------------------------------------------------------------------------------------------------------------------------------------------------|---------------------------------------------------------------------------------|
| Lounge Chair | Lounge, Love Seat and Sofa Models  Platform Base with Fixed Legs Available in Metallic Silver, Graphite, Satin Black and Chrome as well as Premium Finishes | Lounge Chair<br>32" W x 29" D x 29.5" H<br>Love Seat<br>58" W x 29" D x 29.5" H |
|              | Swivel Base and Mobile Lounge Chairs Also Offered                                                                                                           | Sofa                                                                            |
|              | Swivel Base Features Self-Return and is Available in Metallic Silver, Graphite, Satin Black and Polished Stainless Steel Finishes                           | 81.5" W x 29" D x 29.5" H                                                       |
| Love Seat    | Premium Base Finishes Also Offered on Swivel Base and Mobile Lounge Models                                                                                  |                                                                                 |
|              | Mobile Lounge Chairs Feature Two Locking Casters in Rear and Two Non-Locking Casters in Front                                                               |                                                                                 |
|              | Casters Available in Silver Finish Only                                                                                                                     |                                                                                 |
| Sofa         | Lounge Chair Features 350 lb. Weight Capacity                                                                                                               |                                                                                 |
|              | Love Seat and Sofa Feature 700 lb. Weight Capacity                                                                                                          |                                                                                 |
|              | Optional Accessories Include Rotating Tablet,<br>Glides for Hard Surface Flooring and Three<br>Power/Data Unit Selections                                   |                                                                                 |