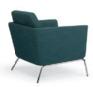

## Clipse

6270

Lounge chair, platform base with fixed legs, chrome finish.

628

Love seat, chrome base finish.

6290

Sofa, chrome base finish.

| Models       | Features                                                                                                                                                    | Dimensions                                                                      |
|--------------|-------------------------------------------------------------------------------------------------------------------------------------------------------------|---------------------------------------------------------------------------------|
| Lounge Chair | Lounge, Love Seat and Sofa Models  Platform Base with Fixed Legs Available in Metallic Silver, Graphite, Satin Black and Chrome as well as Premium Finishes | Lounge Chair<br>32" W x 29" D x 29.5" H<br>Love Seat<br>58" W x 29" D x 29.5" H |
|              | Swivel Base and Mobile Lounge Chairs Also Offered                                                                                                           | Sofa                                                                            |
|              | Swivel Base Features Self-Return and is Available in Metallic Silver, Graphite, Satin Black and Polished Stainless Steel Finishes                           | 81.5" W x 29" D x 29.5" H                                                       |
| Love Seat    | Premium Base Finishes Also Offered on Swivel Base and Mobile Lounge Models                                                                                  |                                                                                 |
|              | Mobile Lounge Chairs Feature Two Locking Casters in Rear and Two Non-Locking Casters in Front                                                               |                                                                                 |
|              | Casters Available in Silver Finish Only                                                                                                                     |                                                                                 |
| Sofa         | Lounge Chair Features 350 lb. Weight Capacity                                                                                                               |                                                                                 |
|              | Love Seat and Sofa Feature 700 lb. Weight Capacity                                                                                                          |                                                                                 |
|              | Optional Accessories Include Rotating Tablet,<br>Glides for Hard Surface Flooring and Three<br>Power/Data Unit Selections                                   |                                                                                 |