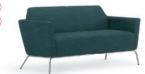

## Clipse

6270

Lounge chair, platform base with fixed legs, chrome finish.

628

Love seat, chrome base finish.

6290

Sofa, chrome base finish.

| Models       | Features                                                                                                                                                    | Dimensions                                                                      |
|--------------|-------------------------------------------------------------------------------------------------------------------------------------------------------------|---------------------------------------------------------------------------------|
| Lounge Chair | Lounge, Love Seat and Sofa Models  Platform Base with Fixed Legs Available in Metallic Silver, Graphite, Satin Black and Chrome as well as Premium Finishes | Lounge Chair<br>32" W x 29" D x 29.5" H<br>Love Seat<br>58" W x 29" D x 29.5" H |
|              | Swivel Base and Mobile Lounge Chairs Also Offered                                                                                                           | Sofa                                                                            |
|              | Swivel Base Features Self-Return and is Available in Metallic Silver, Graphite, Satin Black and Polished Stainless Steel Finishes                           | 81.5" W x 29" D x 29.5" H                                                       |
| Love Seat    | Premium Base Finishes Also Offered on Swivel Base and Mobile Lounge Models                                                                                  |                                                                                 |
|              | Mobile Lounge Chairs Feature Two Locking Casters in Rear and Two Non-Locking Casters in Front                                                               |                                                                                 |
|              | Casters Available in Silver Finish Only                                                                                                                     |                                                                                 |
| Sofa         | Lounge Chair Features 350 lb. Weight Capacity                                                                                                               |                                                                                 |
|              | Love Seat and Sofa Feature 700 lb. Weight Capacity                                                                                                          |                                                                                 |
|              | Optional Accessories Include Rotating Tablet,<br>Glides for Hard Surface Flooring and Three<br>Power/Data Unit Selections                                   |                                                                                 |