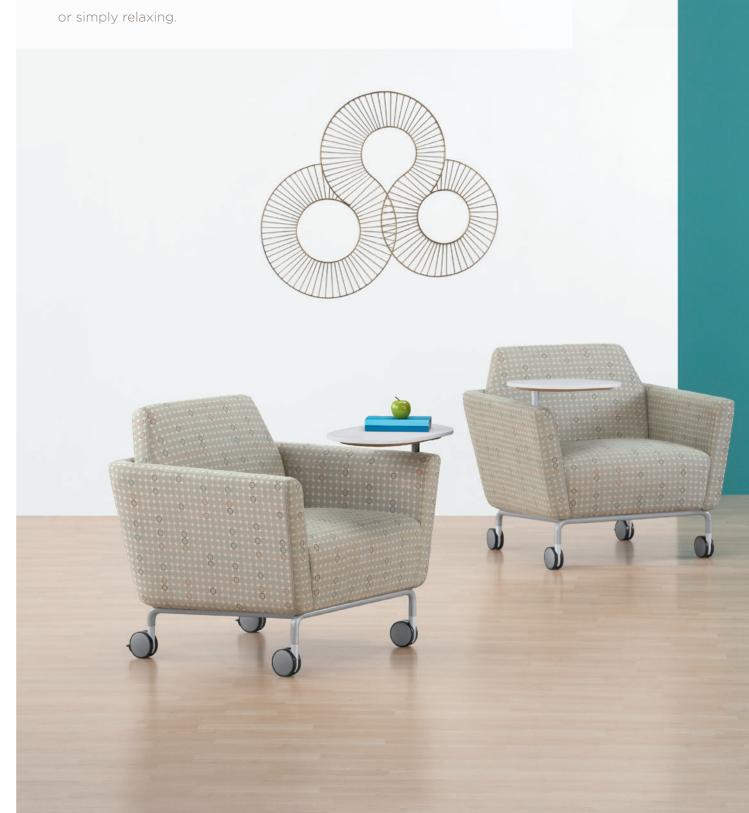

Clipse shines on with an appealing offering of lounge, love seat and sofa options that surpass expectations. Subtle details, including a tapered back, gently sloping arms and carefully positioned tailoring, weave their way throughout the collection, providing visual intrigue and incomparable comfort when waiting, collaborating

## Clipse

6270

Lounge chair, platform base with fixed legs, chrome finish.

628

Love seat, chrome base finish.

6290

Sofa, chrome base finish.

| Models       | Features                                                                                                                                                    | Dimensions                                                                      |
|--------------|-------------------------------------------------------------------------------------------------------------------------------------------------------------|---------------------------------------------------------------------------------|
| Lounge Chair | Lounge, Love Seat and Sofa Models  Platform Base with Fixed Legs Available in Metallic Silver, Graphite, Satin Black and Chrome as well as Premium Finishes | Lounge Chair<br>32" W x 29" D x 29.5" H<br>Love Seat<br>58" W x 29" D x 29.5" H |
|              | Swivel Base and Mobile Lounge Chairs Also Offered                                                                                                           | Sofa                                                                            |
|              | Swivel Base Features Self-Return and is Available in Metallic Silver, Graphite, Satin Black and Polished Stainless Steel Finishes                           | 81.5" W x 29" D x 29.5" H                                                       |
| Love Seat    | Premium Base Finishes Also Offered on Swivel Base and Mobile Lounge Models                                                                                  |                                                                                 |
|              | Mobile Lounge Chairs Feature Two Locking Casters in Rear and Two Non-Locking Casters in Front                                                               |                                                                                 |
|              | Casters Available in Silver Finish Only                                                                                                                     |                                                                                 |
| Sofa         | Lounge Chair Features 350 lb. Weight Capacity                                                                                                               |                                                                                 |
|              | Love Seat and Sofa Feature 700 lb. Weight Capacity                                                                                                          |                                                                                 |
|              | Optional Accessories Include Rotating Tablet,<br>Glides for Hard Surface Flooring and Three<br>Power/Data Unit Selections                                   |                                                                                 |