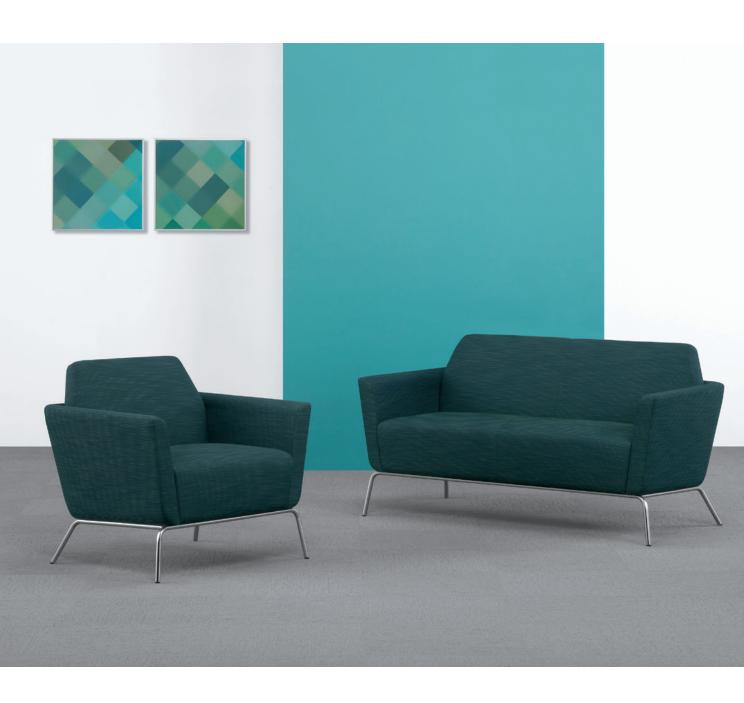

Clipse shines on with an appealing offering of lounge, love seat and sofa options that surpass expectations. Subtle details, including a tapered back, gently sloping arms and carefully positioned tailoring, weave their way throughout the collection, providing visual intrigue and incomparable comfort when waiting, collaborating

## Clipse

6270

Lounge chair, platform base with fixed legs, chrome finish.

628

Love seat, chrome base finish.

6290

Sofa, chrome base finish.

| Models       | Features                                                                                                                                                    | Dimensions                                                                      |
|--------------|-------------------------------------------------------------------------------------------------------------------------------------------------------------|---------------------------------------------------------------------------------|
| Lounge Chair | Lounge, Love Seat and Sofa Models  Platform Base with Fixed Legs Available in Metallic Silver, Graphite, Satin Black and Chrome as well as Premium Finishes | Lounge Chair<br>32" W x 29" D x 29.5" H<br>Love Seat<br>58" W x 29" D x 29.5" H |
|              | Swivel Base and Mobile Lounge Chairs Also Offered                                                                                                           | Sofa                                                                            |
|              | Swivel Base Features Self-Return and is Available in Metallic Silver, Graphite, Satin Black and Polished Stainless Steel Finishes                           | 81.5" W x 29" D x 29.5" H                                                       |
| Love Seat    | Premium Base Finishes Also Offered on Swivel Base and Mobile Lounge Models                                                                                  |                                                                                 |
|              | Mobile Lounge Chairs Feature Two Locking Casters in Rear and Two Non-Locking Casters in Front                                                               |                                                                                 |
|              | Casters Available in Silver Finish Only                                                                                                                     |                                                                                 |
| Sofa         | Lounge Chair Features 350 lb. Weight Capacity                                                                                                               |                                                                                 |
|              | Love Seat and Sofa Feature 700 lb. Weight Capacity                                                                                                          |                                                                                 |
|              | Optional Accessories Include Rotating Tablet,<br>Glides for Hard Surface Flooring and Three<br>Power/Data Unit Selections                                   |                                                                                 |