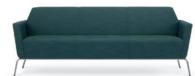

## Clipse

6270

Lounge chair, platform base with fixed legs, chrome finish.

628

Love seat, chrome base finish.

6290

Sofa, chrome base finish.

| Models       | Features                                                                                                                                                    | Dimensions                                                                      |
|--------------|-------------------------------------------------------------------------------------------------------------------------------------------------------------|---------------------------------------------------------------------------------|
| Lounge Chair | Lounge, Love Seat and Sofa Models  Platform Base with Fixed Legs Available in Metallic Silver, Graphite, Satin Black and Chrome as well as Premium Finishes | Lounge Chair<br>32" W x 29" D x 29.5" H<br>Love Seat<br>58" W x 29" D x 29.5" H |
|              | Swivel Base and Mobile Lounge Chairs Also Offered                                                                                                           | Sofa                                                                            |
|              | Swivel Base Features Self-Return and is Available in Metallic Silver, Graphite, Satin Black and Polished Stainless Steel Finishes                           | 81.5" W x 29" D x 29.5" H                                                       |
| Love Seat    | Premium Base Finishes Also Offered on Swivel Base and Mobile Lounge Models                                                                                  |                                                                                 |
|              | Mobile Lounge Chairs Feature Two Locking Casters in Rear and Two Non-Locking Casters in Front                                                               |                                                                                 |
|              | Casters Available in Silver Finish Only                                                                                                                     |                                                                                 |
| Sofa         | Lounge Chair Features 350 lb. Weight Capacity                                                                                                               |                                                                                 |
|              | Love Seat and Sofa Feature 700 lb. Weight Capacity                                                                                                          |                                                                                 |
|              | Optional Accessories Include Rotating Tablet,<br>Glides for Hard Surface Flooring and Three<br>Power/Data Unit Selections                                   |                                                                                 |